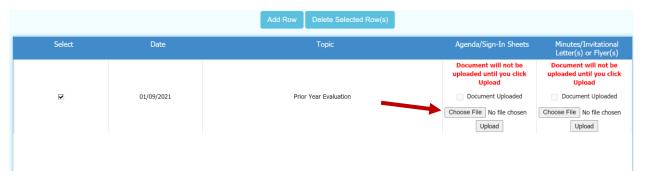

## **Upload Instructions**

After adding a row, complete the "Select," "Date," and "Topic" columns, then click on the blue SAVE button below.

Next, click on "Choose File" button. Then select the file that you would like to upload.

Once the file is selected, click the "Upload" button.

Click the "SAVE" button.