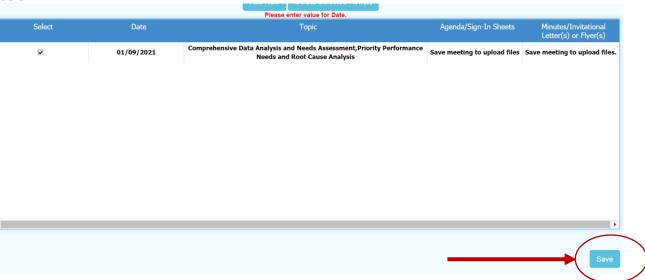

## **Upload Instructions**

After adding a row, complete the "Select," "Date," and "Topic" columns, then click on the blue SAVE button below.

Next, click on "Choose File" button. Then select the file that you would like to upload.