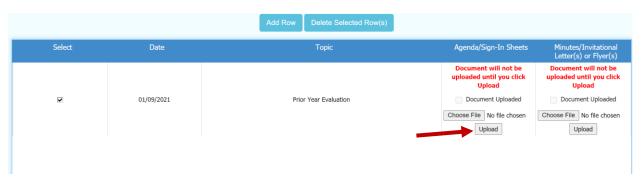

## **UPLOADING DOCUMENTS IN THE ASP SYSTEM**

## **Guidelines for uploading documents**

- Data upload documents: these can be of any type (Word, Excel, etc) with a size limit of 25M.
- The file name cannot contain special characters (&,\*,/, etc).
- Remember to click "SAVE" and to save your work <u>regularly</u> during your time in the system.

## Where can I upload documents in the ASP system?

- ASP Development Team Meetings tab
- Evaluation of Prior Year Interventions and Data Analysis Tab

## **Upload Instructions**

After adding a row, complete the "Select," "Date," and "Topic" columns, then click on the blue SAVE button below.



Next, click on "Choose File" button. Then select the file that you would like to upload.



Once the file is selected, click the "Upload" button.



Click the "SAVE" button.